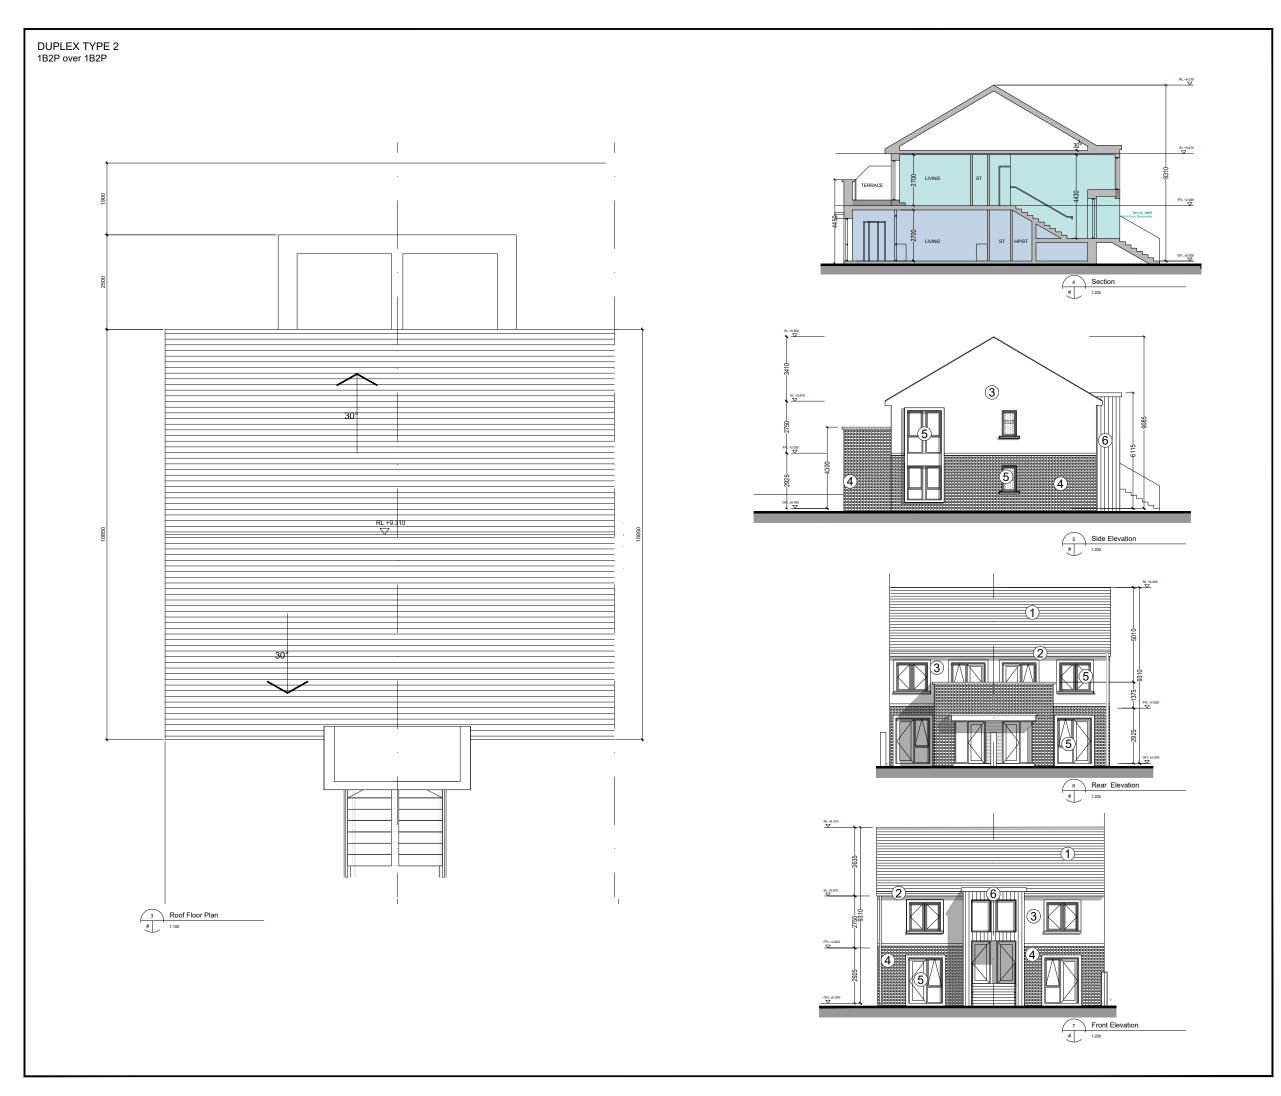

## **DUPLEX TYPE 2**

GF 1B2P c.50m<sup>2</sup> 1ST 1B2P c.48.8m<sup>2</sup>.

- 1 Grey Concrete Roof Tiles
- 2 Black fascia and Gutter
- 3 Selected Render Finish
- (4) Select Brick
- 5 Selected Double Glazed Windows
- 6 Metal Standing Seam Roof Finish